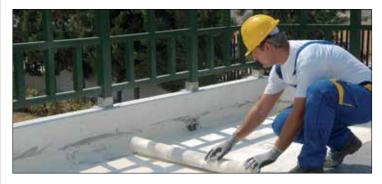

### **PROPERTIES - APPLICATIONS**

Fiberglass mesh with 4x4mm mesh opening and 90gr/m² weight. It is necessary for integrated reinforcement of cementitious waterproofing coatings and resinous spackling putties for cement boards.

Distinguished for its resistance

to alkaline environments. Offers significant reinforcement of the spackling product(s) and prevents capillary cracks resulting from intense temperature variations. Reinforces and bridges cementitious waterproofing coatings on balconies, roofs and pools as well as reservoirs and water towers.